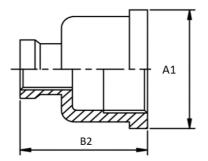

## **BSP REDUCING SOCKETS**

| SIZE        | A1 | B2 |
|-------------|----|----|
| 1" X 3/4"   | 40 | 38 |
| 1 ¼" X 1/2" | 49 | 40 |
| 1 ¼" X 3/4" | 49 | 41 |
| 1 ¼" X 1"   | 49 | 45 |
| 1 ½" X 1/2" | 55 | 41 |
| 1 ½" X 3/4" | 55 | 42 |
| 1 ½" X 1"   | 55 | 46 |
| 1 ½" X 1 ¼" | 55 | 49 |
| 2" X 1/2"   | 68 | 45 |
| 2" X 3/4"   | 68 | 46 |
| 2" X 1"     | 68 | 50 |
| 2" X 1 ¼"   | 68 | 53 |

## **BSP REDUCING SOCKETS**

| SIZE        | A1   | B2 |
|-------------|------|----|
| 2" X 1 ½"   | 68   | 54 |
| 2 ½" X 1 ½" | 84   | 57 |
| 2 ½" X 2"   | 84   | 61 |
| 3" X 1 ½"   | 97.5 | 60 |
| 3" X 2"     | 97.5 | 64 |
| 3" X 2 ½"   | 97.5 | 67 |
| 4" X 2"     | 124  | 70 |
| 4" X 2 ½"   | 124  | 73 |
| 4" X 3"     | 124  | 76 |