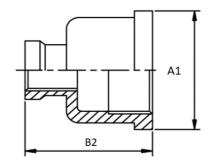

## **BSP REDUCING SOCKETS**

| SIZE        | A1 | B2 |
|-------------|----|----|
| 1" X 3/4"   | 40 | 38 |
| 1 ¼" X 1/2" | 49 | 40 |
| 1 ¼" X 3/4" | 49 | 41 |
| 1 ¼" X 1"   | 49 | 45 |
| 1 ½" X 1/2" | 55 | 41 |
| 1 ½" X 3/4" | 55 | 42 |
| 1 ½" X 1"   | 55 | 46 |
| 1 ½" X 1 ¼" | 55 | 49 |
| 2" X 1/2"   | 68 | 45 |
| 2" X 3/4"   | 68 | 46 |
| 2" X 1"     | 68 | 50 |
| 2" X 1 ¼"   | 68 | 53 |

## **BSP REDUCING SOCKETS**

| SIZE        | A1   | B2 |
|-------------|------|----|
| 2" X 1 ½"   | 68   | 54 |
| 2 ½" X 1 ½" | 84   | 57 |
| 2 ½" X 2"   | 84   | 61 |
| 3" X 1 ½"   | 97.5 | 60 |
| 3" X 2"     | 97.5 | 64 |
| 3" X 2 ½"   | 97.5 | 67 |
| 4" X 2"     | 124  | 70 |
| 4" X 2 ½"   | 124  | 73 |
| 4" X 3"     | 124  | 76 |