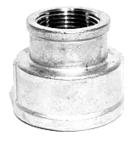

## **BSP REDUCING SOCKETS**

| SIZE        | A1 | B2 |
|-------------|----|----|
| 1" X 3/4"   | 40 | 38 |
| 1 ¼" X 1/2" | 49 | 40 |
| 1 ¼" X 3/4" | 49 | 41 |
| 1 ¼" X 1"   | 49 | 45 |
| 1 ½" X 1/2" | 55 | 41 |
| 1 ½" X 3/4" | 55 | 42 |
| 1 ½" X 1"   | 55 | 46 |
| 1 ½" X 1 ¼" | 55 | 49 |
| 2" X 1/2"   | 68 | 45 |
| 2" X 3/4"   | 68 | 46 |
| 2" X 1"     | 68 | 50 |
| 2" X 1 ¼"   | 68 | 53 |