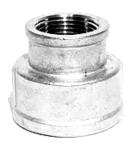

## **BSP REDUCING SOCKETS**

| SIZE        | A1 | B2 |
|-------------|----|----|
| 1" X 3/4"   | 40 | 38 |
| 1 ¼" X 1/2" | 49 | 40 |
| 1 ¼" X 3/4" | 49 | 41 |
| 1 ¼" X 1"   | 49 | 45 |
| 1 ½" X 1/2" | 55 | 41 |
| 1 ½" X 3/4" | 55 | 42 |
| 1 ½" X 1"   | 55 | 46 |
| 1 ½" X 1 ¼" | 55 | 49 |
| 2" X 1/2"   | 68 | 45 |
| 2" X 3/4"   | 68 | 46 |
| 2" X 1"     | 68 | 50 |
| 2" X 1 ¼"   | 68 | 53 |