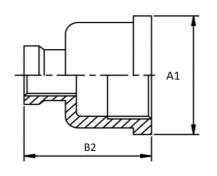

## **BSP REDUCING SOCKETS**

| SIZE        | A1 | B2 |
|-------------|----|----|
| 1" X 3/4"   | 40 | 38 |
| 1 ¼" X 1/2" | 49 | 40 |
| 1 ¼" X 3/4" | 49 | 41 |
| 1 ¼" X 1"   | 49 | 45 |
| 1 ½" X 1/2" | 55 | 41 |
| 1 ½" X 3/4" | 55 | 42 |
| 1 ½" X 1"   | 55 | 46 |
| 1 ½" X 1 ¼" | 55 | 49 |
| 2" X 1/2"   | 68 | 45 |
| 2" X 3/4"   | 68 | 46 |
| 2" X 1"     | 68 | 50 |
| 2" X 1 ¼"   | 68 | 53 |

## **BSP REDUCING SOCKETS**

| SIZE        | A1   | B2 |
|-------------|------|----|
| 2" X 1 ½"   | 68   | 54 |
| 2 ½" X 1 ½" | 84   | 57 |
| 2 ½" X 2"   | 84   | 61 |
| 3" X 1 ½"   | 97.5 | 60 |
| 3" X 2"     | 97.5 | 64 |
| 3" X 2 ½"   | 97.5 | 67 |
| 4" X 2"     | 124  | 70 |
| 4" X 2 ½"   | 124  | 73 |
| 4" X 3"     | 124  | 76 |